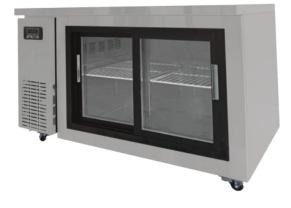

# SLIDING DOOR UNDERBENCH

## FT-1500R-SL

### **FEATURES**

- Space saving sliding door
- Magnetic door gasket
- Extra-large internal capacity
- Front breathing
- Tempered glass

- Digital temperature control & monitor system
- 3" casters (brakes at front)
- LED lighting interior
- Fully stainless steel finished cabinet
- PE coated sturdy wire shelves