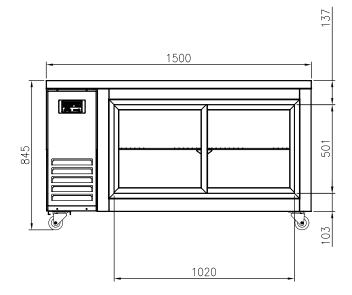

#### **OPTIONAL MODELS**

- Leg model
- 4" or 5" casters

| Model       | Capacity ( $\ell$ ) | Exterior Dimension (mm) |     |     | Net<br>Weight | Gross<br>Weight | Amps | Power  | Voltage<br>(V/Hz/Ø) | Watt | НР  | Refrig-<br>erant | No.<br>Door |
|-------------|---------------------|-------------------------|-----|-----|---------------|-----------------|------|--------|---------------------|------|-----|------------------|-------------|
|             |                     | W                       | D   | Н   | (kg)          | (kg)            |      | Зарріу | (V/112/9)           |      |     | erant            | D001        |
| FT-1500R-SL | 402                 | 1500                    | 600 | 845 | 82            | 90              | 3.0A | 10A    | 240/50/1            | 340  | 1/3 | R134a            | 2           |