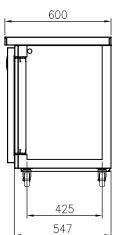

#### **OPTIONAL MODELS**

- Leg model
- 4" or 5" casters

| Model       | Capacity ( $\ell$ ) | Exterior Dimension (mm) |     |     | Net<br>Weight | Gross<br>Weight | Amps | Power  | Voltage<br>(V/Hz/Ø) | Watt | НР  | Refrig-<br>erant | No.<br>Door |
|-------------|---------------------|-------------------------|-----|-----|---------------|-----------------|------|--------|---------------------|------|-----|------------------|-------------|
|             |                     | W                       | D   | Н   | (kg)          | (kg)            |      | Зарріу | (V/112/9)           |      |     | erant            | D001        |
| FT-1500R-SL | 402                 | 1500                    | 600 | 845 | 82            | 90              | 3.0A | 10A    | 240/50/1            | 340  | 1/3 | R134a            | 2           |