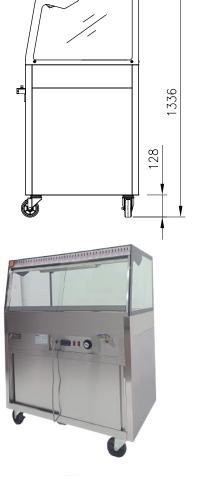

## TEMPERATURE

- 40℃ to 70℃

OPTIONAL MODELS

- Leg

| Model    | Exterior Dimension<br>(mm) |     |       | Net Gross<br>Weight Weight | Gross<br>Weight | wattade   |            |       | Amps | Voltage             | No.<br>Doors | No.<br>Pans |
|----------|----------------------------|-----|-------|----------------------------|-----------------|-----------|------------|-------|------|---------------------|--------------|-------------|
|          | W                          | D   | н     | (kg)                       | (kg)            | Heat Lamp | Wet heater | Total |      | (V/Hz/Ø)            | (Glass)      | (1/2")      |
| FMW-06GC | 1,053                      | 658 | 1,336 | 84                         | 94              | 220       | 1760       | 1980  | 10   | 220~230/50<br>,60/1 | 2            | 6           |

- Dry or Wet operation

- Digital Temp Display

- Safety lock ball valve drain

- Wet: required to fill water

- Dry: Turn on the Heat Lamp on

until Wet heater submerged completely

Exterior dimansions include 3" Leg height