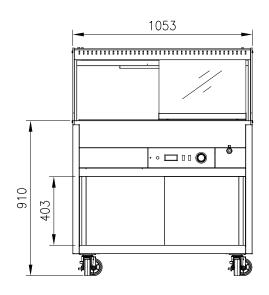

## TEMPERATURE

- 40℃ to 70℃

OPTIONAL MODELS

- Leg

| Model    | Exterior Dimension<br>(mm) |     |       | Net Gross<br>Weight Weight | Gross<br>Weight | wattade   |            |       | Amps | Voltage             | No.<br>Doors | No.<br>Pans |
|----------|----------------------------|-----|-------|----------------------------|-----------------|-----------|------------|-------|------|---------------------|--------------|-------------|
|          | W                          | D   | н     | (kg)                       | (kg)            | Heat Lamp | Wet heater | Total |      | (V/Hz/Ø)            | (Glass)      | (1/2")      |
| FMW-06GC | 1,053                      | 658 | 1,336 | 84                         | 94              | 220       | 1760       | 1980  | 10   | 220~230/50<br>,60/1 | 2            | 6           |

- Dry or Wet operation

- Digital Temp Display

- Safety lock ball valve drain

- Wet: required to fill water

- Dry: Turn on the Heat Lamp on

until Wet heater submerged completely

Exterior dimansions include 3" Leg height