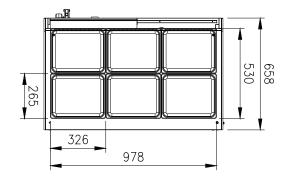

## TEMPERATURE

- 40℃ to 70℃

OPTIONAL MODELS

- Leg

| Model    | Exterior Dimension<br>(mm) |     |       | Net Gross<br>Weight Weight | Gross<br>Weight | wattade   |            |       | Amps | Voltage             | No.<br>Doors | No.<br>Pans |
|----------|----------------------------|-----|-------|----------------------------|-----------------|-----------|------------|-------|------|---------------------|--------------|-------------|
|          | W                          | D   | н     | (kg)                       | (kg)            | Heat Lamp | Wet heater | Total |      | (V/Hz/Ø)            | (Glass)      | (1/2")      |
| FMW-06GC | 1,053                      | 658 | 1,336 | 84                         | 94              | 220       | 1760       | 1980  | 10   | 220~230/50<br>,60/1 | 2            | 6           |