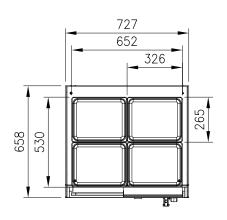

### **OPTIONAL MODELS**

- Leg

| Model    | Exterior Dimension (mm) |     |       | Net G<br>Weight W | Gross<br>Weight | Wattage   |            |      | Amps | Voltage    | No.<br>Doors | No.<br>Pans |
|----------|-------------------------|-----|-------|-------------------|-----------------|-----------|------------|------|------|------------|--------------|-------------|
|          | W                       | D   | Н     | (kg)              | (kg)            | Heat Lamp | Wet heater |      |      | (V/Hz/Ø)   | (Glass)      | (1/2")      |
| FMW-04GC | 727                     | 658 | 1,336 | 76                | 84              | 220       | 880        | 1100 | 6.5  | 220~230/50 | 2            | 4           |

Exterior dimansions include 3" Leg height