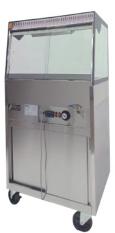

#### **FEATURES**

- Equipped half size 65mm deep pan
- Design to max 100mm deep (80mm is recommendable)
- Durable and stationary stainless steel finished
- Clear and attractive tempered front and side glasses
- Self stand model with spacious bottom storage
- Stylish heat lamps made with durable stainess designed to breathe

⚠The heater must be completely submerged in case of wet use

- Dry or Wet operation
  - Wet: required to fill water until Wet heater submerged completely
  - Dry: Turn on the Heat Lamp on
- Digital Temp Display
- Safety lock ball valve drain