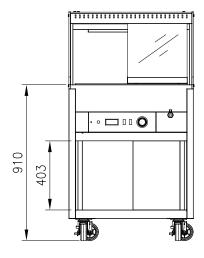

### **OPTIONAL MODELS**

- Leg

| Model    | Exterior Dimension (mm) |     |       | Net G<br>Weight W | Gross<br>Weight | Wattage   |            |      | Amps | Voltage    | No.<br>Doors | No.<br>Pans |
|----------|-------------------------|-----|-------|-------------------|-----------------|-----------|------------|------|------|------------|--------------|-------------|
|          | W                       | D   | Н     | (kg)              | (kg)            | Heat Lamp | Wet heater |      |      | (V/Hz/Ø)   | (Glass)      | (1/2")      |
| FMW-04GC | 727                     | 658 | 1,336 | 76                | 84              | 220       | 880        | 1100 | 6.5  | 220~230/50 | 2            | 4           |

Exterior dimansions include 3" Leg height