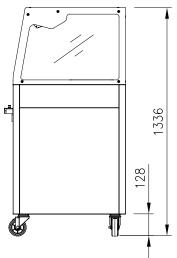

### **OPTIONAL MODELS**

- Leg

| Model    | Exterior Dimension (mm) |     |       | Net G<br>Weight W | Gross<br>Weight | Wattage   |            |      | Amps | Voltage    | No.<br>Doors | No.<br>Pans |
|----------|-------------------------|-----|-------|-------------------|-----------------|-----------|------------|------|------|------------|--------------|-------------|
|          | W                       | D   | Н     | (kg)              | (kg)            | Heat Lamp | Wet heater |      |      | (V/Hz/Ø)   | (Glass)      | (1/2")      |
| FMW-04GC | 727                     | 658 | 1,336 | 76                | 84              | 220       | 880        | 1100 | 6.5  | 220~230/50 | 2            | 4           |

Exterior dimansions include 3" Leg height