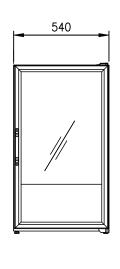

#### **OPTIONAL MODELS**

- Glass side model (Tempered glass)
- White model

| Model       | Capacity ( $\ell$ ) | Exterior Dimension (mm) |     |     | Net<br>Weight | Amps | Power  | Voltage<br>(V/Hz/Ø) | Watt | НР  | Refrig-<br>erant | No.<br>Door |
|-------------|---------------------|-------------------------|-----|-----|---------------|------|--------|---------------------|------|-----|------------------|-------------|
|             |                     | W                       | D   | Н   | (kg)          |      | Supply | ( • / 1 12/90 )     |      |     | Claire           | Door        |
| FCT-17RS/RG | 170                 | 540                     | 647 | 964 | 58            | 1.5  | 10A    | 240/50/1            | 320  | 1/5 | R-134a           | 1           |