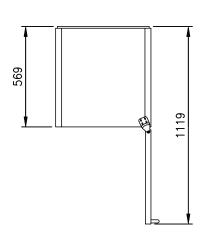

#### **OPTIONAL MODELS**

- Glass side model (Tempered glass)
- White model

| Model       | Capacity ( $\ell$ ) | Exterior Dimension (mm) |     |     | Net<br>Weight | Amps | Power  | Voltage<br>(V/Hz/Ø) | Watt | НР  | Refrig-<br>erant | No.<br>Door |
|-------------|---------------------|-------------------------|-----|-----|---------------|------|--------|---------------------|------|-----|------------------|-------------|
|             |                     | W                       | D   | Н   | (kg)          |      | Supply | ( • / 1 12/90 )     |      |     | Claire           | Door        |
| FCT-17RS/RG | 170                 | 540                     | 647 | 964 | 58            | 1.5  | 10A    | 240/50/1            | 320  | 1/5 | R-134a           | 1           |