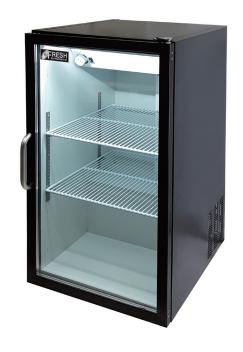

# COUNTERTOP FRIDGE

# FCT-17RS

## FEATURES

- LED lights
- Stainless grip handles
- Cabinet space for bottles and cans
- PE coated sturdy wire shelves

### **OPTIONS**

- Door locks
- Lighted sign panel