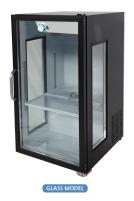

#### **OPTIONAL MODELS**

- Glass side model (Tempered glass)
- White model

| Model       | Capacity ( $\ell$ ) | Exterior Dimension (mm) |     |     | Net<br>Weight | Amps | Power  | Voltage<br>(V/Hz/Ø) | Watt | НР  | Refrig-<br>erant | No.<br>Door |
|-------------|---------------------|-------------------------|-----|-----|---------------|------|--------|---------------------|------|-----|------------------|-------------|
|             |                     | W                       | D   | Н   | (kg)          |      | Supply | ( • / 1 12/90 )     |      |     | Claire           | Door        |
| FCT-17RS/RG | 170                 | 540                     | 647 | 964 | 58            | 1.5  | 10A    | 240/50/1            | 320  | 1/5 | R-134a           | 1           |