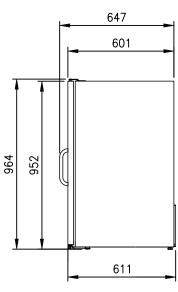

#### **OPTIONAL MODELS**

- Glass side model (Tempered glass)
- White model

| Model       | Capacity ( $\ell$ ) | Exterior Dimension (mm) |     |     | Net<br>Weight | Amps | Power  | Voltage<br>(V/Hz/Ø) | Watt | НР  | Refrig-<br>erant | No.<br>Door |
|-------------|---------------------|-------------------------|-----|-----|---------------|------|--------|---------------------|------|-----|------------------|-------------|
|             |                     | W                       | D   | Н   | (kg)          |      | Supply | ( • / 1 12/90 )     |      |     | Claire           | Door        |
| FCT-17RS/RG | 170                 | 540                     | 647 | 964 | 58            | 1.5  | 10A    | 240/50/1            | 320  | 1/5 | R-134a           | 1           |