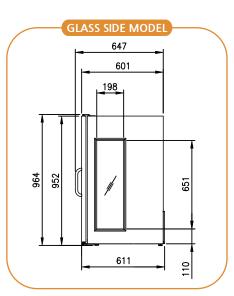

#### **OPTIONAL MODELS**

- Glass side model (Tempered glass)
- White model

| Model       | Capacity ( $\ell$ ) | Exterior Dimension (mm) |     |     | Net<br>Weight | Amps | Power  | Voltage<br>(V/Hz/Ø) | Watt | НР  | Refrig-<br>erant | No.<br>Door |
|-------------|---------------------|-------------------------|-----|-----|---------------|------|--------|---------------------|------|-----|------------------|-------------|
|             |                     | W                       | D   | Н   | (kg)          |      | Supply | ( • / 1 12/90 )     |      |     | Claire           | Door        |
| FCT-17RS/RG | 170                 | 540                     | 647 | 964 | 58            | 1.5  | 10A    | 240/50/1            | 320  | 1/5 | R-134a           | 1           |