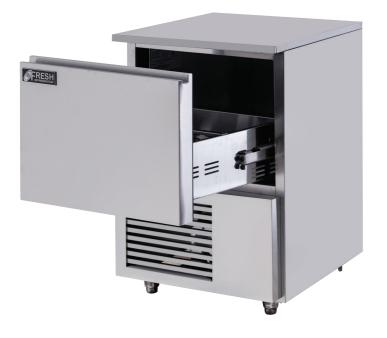

## FEATURES

- Telescoping drawer slide
- Drawer with bottom panel
- Drawer can hold up to 40kg - Recessed drawer handle
- Front breathing
- Compact size for tight space
- Digital temperature
- control & monitor system
- Convert from fridge to freezer
- cabinet
- TEMPERATURE

- Legs are standard

- Fully stainless steel finished

--18℃~5℃

- **OPTIONAL MODELS**
- Caster model (3")

| Model    | Capacity | Exterior Dimension<br>(mm) |     |     | Net<br>Weight | Gross<br>Weight | Power  | Amps | Watt | НР  | Refrig-<br>erant | No.<br>Drawer |
|----------|----------|----------------------------|-----|-----|---------------|-----------------|--------|------|------|-----|------------------|---------------|
|          | (१)      | W                          | D   | Н   | (kg)          | (kg)            | Supply |      |      |     | erant            | Diawei        |
| FDW-06RF | 91       | 600                        | 648 | 844 | 56            | 58              | 10A    | 3    | 360  | 3/8 | R-134a           | 1             |