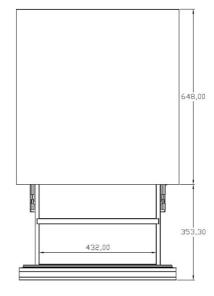

- Legs are standard

- Fully stainless steel finished

--18℃~5℃

- **OPTIONAL MODELS**
- Caster model (3")

| Model    | Capacity | Exterior Dimension<br>(mm) |     |     | Net<br>Weight | Gross<br>Weight | Power  | Amps | Watt | НР  | Refrig-<br>erant | No.<br>Drawer |
|----------|----------|----------------------------|-----|-----|---------------|-----------------|--------|------|------|-----|------------------|---------------|
|          | (१)      | W                          | D   | Н   | (kg)          | (kg)            | Supply |      |      |     | erant            | Diawei        |
| FDW-06RF | 91       | 600                        | 648 | 844 | 56            | 58              | 10A    | 3    | 360  | 3/8 | R-134a           | 1             |