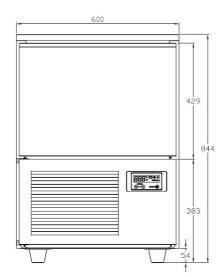

- Legs are standard

- Fully stainless steel finished

--18℃~5℃

- **OPTIONAL MODELS**
- Caster model (3")

| Model    | Capacity | Exterior Dimension<br>(mm) |     |     | Net<br>Weight | Gross<br>Weight | Power  | Amps | Watt | НР  | Refrig-<br>erant | No.<br>Drawer |
|----------|----------|----------------------------|-----|-----|---------------|-----------------|--------|------|------|-----|------------------|---------------|
|          | (१)      | W                          | D   | Н   | (kg)          | (kg)            | Supply |      |      |     | erant            | Diawei        |
| FDW-06RF | 91       | 600                        | 648 | 844 | 56            | 58              | 10A    | 3    | 360  | 3/8 | R-134a           | 1             |