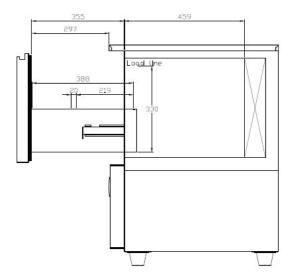

## FEATURES

- Telescoping drawer slide
- Drawer with bottom panel
- Drawer can hold up to 40kg - Recessed drawer handle
- Front breathing
- Compact size for tight space
- Digital temperature
- control & monitor system
- Convert from fridge to freezer
- cabinet
- TEMPERATURE

- Legs are standard

- Fully stainless steel finished

--18℃~5℃

- **OPTIONAL MODELS**
- Caster model (3")

| Model    | Capacity | Exterior Dimension<br>(mm) |     |     | Net<br>Weight | Gross<br>Weight | Power  | Amps | Watt | НР  | Refrig-<br>erant | No.<br>Drawer |
|----------|----------|----------------------------|-----|-----|---------------|-----------------|--------|------|------|-----|------------------|---------------|
|          | (१)      | W                          | D   | Н   | (kg)          | (kg)            | Supply |      |      |     | erant            | Diawei        |
| FDW-06RF | 91       | 600                        | 648 | 844 | 56            | 58              | 10A    | 3    | 360  | 3/8 | R-134a           | 1             |