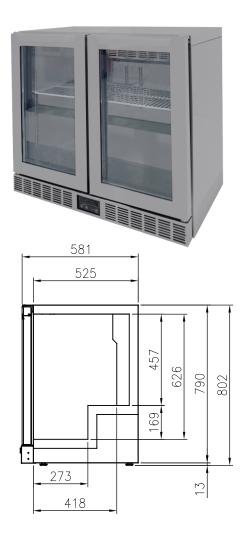

## OPTIONAL MODELS

- Leg model
- Caster models

| ſ | Model    | Capacity (ℓ) | Exterior Dimension (mm) |     |     | Net Gross<br>Weight Weight | Amps | Power | Voltage<br>(V/Hz/Ø) | Watt       | НР  | Refrig-<br>erant | No.<br>Door |      |
|---|----------|--------------|-------------------------|-----|-----|----------------------------|------|-------|---------------------|------------|-----|------------------|-------------|------|
|   |          |              | W                       | D   | Н   | (kg)                       | (kg) |       | Supply              | (*/.12/.2) |     | 1                | cruite      | 200. |
| Γ | FSB-900R | 169          | 900                     | 581 | 802 | 70                         | 75   | 3.0   | 10A                 | 240/50/1   | 340 | 1/3              | R134a       | 2    |