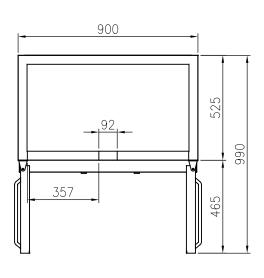

## OPTIONAL MODELS

- Leg model
- Caster models

| ſ | Model    | Capacity (ℓ) | Exterior Dimension (mm) |     |     | Net Gross<br>Weight Weight | Amps | Power | Voltage<br>(V/Hz/Ø) | Watt       | НР  | Refrig-<br>erant | No.<br>Door |      |
|---|----------|--------------|-------------------------|-----|-----|----------------------------|------|-------|---------------------|------------|-----|------------------|-------------|------|
|   |          |              | W                       | D   | Н   | (kg)                       | (kg) |       | Supply              | (*/.12/.2) |     | 1                | cruite      | 200. |
| Γ | FSB-900R | 169          | 900                     | 581 | 802 | 70                         | 75   | 3.0   | 10A                 | 240/50/1   | 340 | 1/3              | R134a       | 2    |