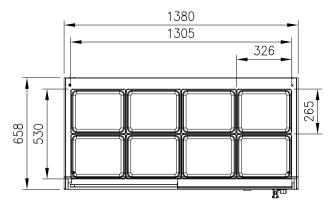

TEMPERATURE

- 40℃ to 70℃

OPTIONAL MODELS

- Leg

| Model    | Exterior Dimension<br>(mm) |     |       | Net Gross<br>Weight Weight | wattade |           |            | Amps  | Voltage | No.<br>Doors        | No.<br>Pans |        |
|----------|----------------------------|-----|-------|----------------------------|---------|-----------|------------|-------|---------|---------------------|-------------|--------|
|          | W                          | D   | Н     | (kg)                       | (kg)    | Heat Lamp | Wet heater | Total |         | (V/Hz/Ø)            | (Glass)     | (1/2") |
| FMW-08GC | 1,380                      | 658 | 1,336 | 100                        | 112     | 440       | 2640       | 3080  | 14      | 220~230/50<br>,60/1 | 2           | 8      |