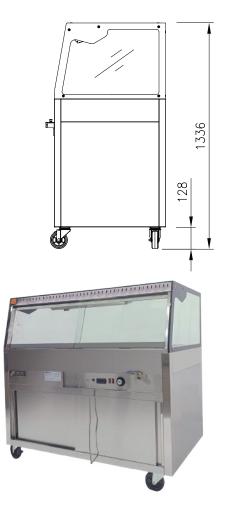

TEMPERATURE

- 40℃ to 70℃

OPTIONAL MODELS

- Leg

| Model    | Exterior Dimension<br>(mm) |     |       | Net Gross<br>Weight Weight | wattade |           |            | Amps  | Voltage | No.<br>Doors        | No.<br>Pans |        |
|----------|----------------------------|-----|-------|----------------------------|---------|-----------|------------|-------|---------|---------------------|-------------|--------|
|          | W                          | D   | Н     | (kg)                       | (kg)    | Heat Lamp | Wet heater | Total |         | (V/Hz/Ø)            | (Glass)     | (1/2") |
| FMW-08GC | 1,380                      | 658 | 1,336 | 100                        | 112     | 440       | 2640       | 3080  | 14      | 220~230/50<br>,60/1 | 2           | 8      |

Exterior dimansions include 3" Leg height