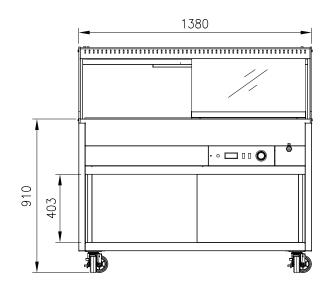

## WARMER HOT FOOD DISPLAY FMW-08GC

## FEATURES

- Equipped half size 65mm deep pan
- Design to max 100mm deep (80mm is recommendable)
- Durable and stationary stainless steel finished
- Clear and attractive tempered front and side glasses
- Self stand model with spacious bottom storage
- Stylish heat lamps made with durable stainess designed to breathe
- ▲ The heater must be completely submerged in case of wet use
- Dry or Wet operation
- Wet: required to fill water
- until Wet heater submerged completely
- Dry: Turn on the Heat Lamp on
- Digital Temp Display
- Safety lock ball valve drain

TEMPERATURE

- 40℃ to 70℃

OPTIONAL MODELS

- Leg

| Model    | Exterior Dimension<br>(mm) |     |       | Net Gross<br>Weight Weight | wattade |           |            | Amps  | Voltage | No.<br>Doors        | No.<br>Pans |        |
|----------|----------------------------|-----|-------|----------------------------|---------|-----------|------------|-------|---------|---------------------|-------------|--------|
|          | W                          | D   | Н     | (kg)                       | (kg)    | Heat Lamp | Wet heater | Total |         | (V/Hz/Ø)            | (Glass)     | (1/2") |
| FMW-08GC | 1,380                      | 658 | 1,336 | 100                        | 112     | 440       | 2640       | 3080  | 14      | 220~230/50<br>,60/1 | 2           | 8      |