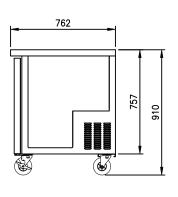

#### **OPTIONAL MODELS**

- Drawer model
- 3" or 4" casters
- Splash back model (worktop)

| Model  | Capacity ( $\ell$ ) | Exterior Dimension<br>(mm) |     |     |       | Net<br>Weight | Gross<br>Weight | PowerSupply | Amps | Voltage<br>(V/Hz/Ø) | Watt       | НР  | Refrig-<br>erant | No.<br>Shelve | No.<br>Door |
|--------|---------------------|----------------------------|-----|-----|-------|---------------|-----------------|-------------|------|---------------------|------------|-----|------------------|---------------|-------------|
|        |                     | W                          | D   | Н   | H**   | (kg)          | (kg)            |             |      | (4/112/9)           |            |     | erant            | s             | / Drawer    |
| FUR-60 | 441                 | 1,533                      | 762 | 910 | 1,010 | 105           | 115             | 10A         | 3.2  | 220/50,60/1         | 340        | 3/8 | R-134a           | 2             | 2           |
| FUF-60 | 441                 | 1,533                      | 762 | 910 | 1,010 | 115           | 125             | 10A         | 3.8  | 240/50/1            | 800(D:550) | 1/2 | R-404A           | 2             | 2           |

- \* Exterior height includes 5" for caster height.
- \* Design and specifications subject to change without notice
- \* Actual shipping weight may differ due to extra packing materals for product protection.
- \*\* H: Splash back model