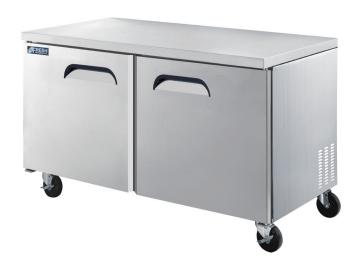

## FUR-60 / FUF-60

#### **FEATURES**

- Auto-closing doors & stopper
- Magnetic door gasket
- Locking dividers
- Stainless steel hood lid covers
- Stainless steel finished top, front, sides and doors
- PE coated sturdy wire shelves
- Rear-mount comperssor for enhanced air flow
- 5" casters (brakes at front)
- Accommodates 15cm deep pan
- \* Food pans are NOT included

#### **OPTIONAL MODELS**

- Drawer model
- 3" or 4" casters
- Splash back model (worktop)

| Model  | Capacity ( $\ell$ ) | Exterior Dimension<br>(mm) |     |     |       | Net<br>Weight | Gross<br>Weight | PowerSupply | Amps | Voltage<br>(V/Hz/Ø) | Watt       | НР  | Refrig-<br>erant | No.<br>Shelve | No.<br>Door |
|--------|---------------------|----------------------------|-----|-----|-------|---------------|-----------------|-------------|------|---------------------|------------|-----|------------------|---------------|-------------|
|        |                     | W                          | D   | Н   | H**   | (kg)          | (kg)            |             |      | (4/112/9)           |            |     | erant            | s             | / Drawer    |
| FUR-60 | 441                 | 1,533                      | 762 | 910 | 1,010 | 105           | 115             | 10A         | 3.2  | 220/50,60/1         | 340        | 3/8 | R-134a           | 2             | 2           |
| FUF-60 | 441                 | 1,533                      | 762 | 910 | 1,010 | 115           | 125             | 10A         | 3.8  | 240/50/1            | 800(D:550) | 1/2 | R-404A           | 2             | 2           |