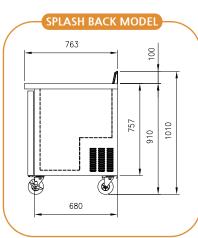

#### **OPTIONAL MODELS**

- Drawer model
- 3" or 4" casters
- Splash back model (worktop)

| Model  | Capacity ( $\ell$ ) | Exterior Dimension<br>(mm) |     |     |       | Net<br>Weight | Gross<br>Weight | PowerSupply | Amps | Voltage<br>(V/Hz/Ø) | Watt       | НР  | Refrig-<br>erant | No.<br>Shelve | No.<br>Door |
|--------|---------------------|----------------------------|-----|-----|-------|---------------|-----------------|-------------|------|---------------------|------------|-----|------------------|---------------|-------------|
|        |                     | W                          | D   | Н   | H**   | (kg)          | (kg)            |             |      | (4/112/9)           |            |     | erant            | s             | / Drawer    |
| FUR-60 | 441                 | 1,533                      | 762 | 910 | 1,010 | 105           | 115             | 10A         | 3.2  | 220/50,60/1         | 340        | 3/8 | R-134a           | 2             | 2           |
| FUF-60 | 441                 | 1,533                      | 762 | 910 | 1,010 | 115           | 125             | 10A         | 3.8  | 240/50/1            | 800(D:550) | 1/2 | R-404A           | 2             | 2           |

- \* Exterior height includes 5" for caster height.
- \* Design and specifications subject to change without notice
- \* Actual shipping weight may differ due to extra packing materals for product protection.
- \*\* H: Splash back model