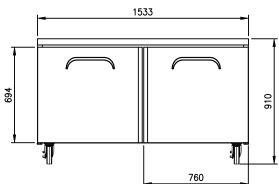

#### **OPTIONAL MODELS**

- Drawer model
- 3" or 4" casters
- Splash back model (worktop)

| Model  | Capacity ( $\ell$ ) | Exterior Dimension<br>(mm) |     |     |       | Net<br>Weight | Gross<br>Weight | PowerSupply | Amps | Voltage<br>(V/Hz/Ø) | Watt       | НР  | Refrig-<br>erant | No.<br>Shelve | No.<br>Door |
|--------|---------------------|----------------------------|-----|-----|-------|---------------|-----------------|-------------|------|---------------------|------------|-----|------------------|---------------|-------------|
|        |                     | W                          | D   | Н   | H**   | (kg)          | (kg)            |             |      | (4/112/9)           |            |     | erant            | s             | / Drawer    |
| FUR-60 | 441                 | 1,533                      | 762 | 910 | 1,010 | 105           | 115             | 10A         | 3.2  | 220/50,60/1         | 340        | 3/8 | R-134a           | 2             | 2           |
| FUF-60 | 441                 | 1,533                      | 762 | 910 | 1,010 | 115           | 125             | 10A         | 3.8  | 240/50/1            | 800(D:550) | 1/2 | R-404A           | 2             | 2           |