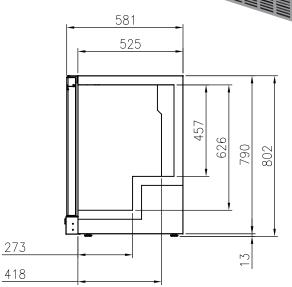

#### **OPTIONAL MODELS**

- Leg model
- Caster models

| Model     | Capacity ( $\ell$ ) | Exterior Dimension (mm) |     |     | Net Gross<br>Weight Weight | Amps | Power | Voltage<br>(V/Hz/Ø) | Watt      | НР  | Refrig-<br>erant | No.<br>Door |   |
|-----------|---------------------|-------------------------|-----|-----|----------------------------|------|-------|---------------------|-----------|-----|------------------|-------------|---|
|           |                     | W                       | D   | Н   | (kg)                       | (kg) |       | Supply              | (1,1.2,0) |     |                  | Crane       |   |
| FSB-1350R | 253                 | 1,349                   | 581 | 802 | 97                         | 105  | 3.0   | 10A                 | 240/50/1  | 340 | 1/3              | R134a       | 3 |