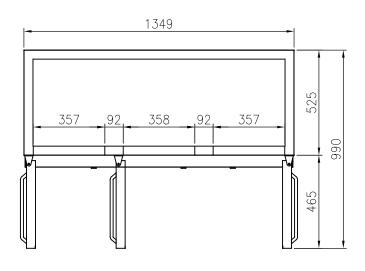

#### **OPTIONAL MODELS**

- Leg model
- Caster models

| Model     | Capacity ( $\ell$ ) | Exterior Dimension (mm) |     |     | Net Gross<br>Weight Weight | Amps | Power | Voltage<br>(V/Hz/Ø) | Watt      | НР  | Refrig-<br>erant | No.<br>Door |   |
|-----------|---------------------|-------------------------|-----|-----|----------------------------|------|-------|---------------------|-----------|-----|------------------|-------------|---|
|           |                     | W                       | D   | Н   | (kg)                       | (kg) |       | Supply              | (1,1.2,0) |     |                  | Crane       |   |
| FSB-1350R | 253                 | 1,349                   | 581 | 802 | 97                         | 105  | 3.0   | 10A                 | 240/50/1  | 340 | 1/3              | R134a       | 3 |