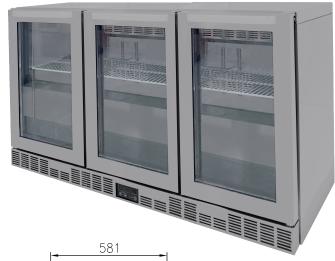

#### **OPTIONAL MODELS**

- Leg model
- Caster models

| Model     | Capacity ( $\ell$ ) | Exterior Dimension (mm) |     |     | Net Gross<br>Weight Weight | Amps | Power | Voltage<br>(V/Hz/Ø) | Watt      | НР  | Refrig-<br>erant | No.<br>Door |   |
|-----------|---------------------|-------------------------|-----|-----|----------------------------|------|-------|---------------------|-----------|-----|------------------|-------------|---|
|           |                     | W                       | D   | Н   | (kg)                       | (kg) |       | Supply              | (1,1.2,0) |     |                  | Crane       |   |
| FSB-1350R | 253                 | 1,349                   | 581 | 802 | 97                         | 105  | 3.0   | 10A                 | 240/50/1  | 340 | 1/3              | R134a       | 3 |