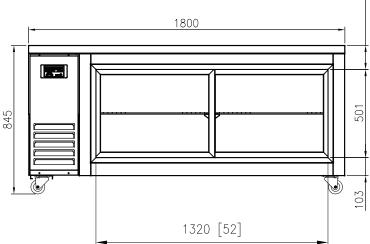

## **OPTIONAL MODELS**

þ

- Leg model
- 4" or 5" casters

| Model       | Capacity (ℓ) | Exterior Dimension (mm) |     |     | Net<br>Weight | -    | Amps | Power<br>Supply | Voltage<br>(V/Hz/Ø) | Watt | НР  | Refrig-<br>erant | No.<br>Door |
|-------------|--------------|-------------------------|-----|-----|---------------|------|------|-----------------|---------------------|------|-----|------------------|-------------|
|             |              | W                       | D   | н   | (kg)          | (kg) |      |                 |                     |      |     |                  |             |
| FT-1800R-SL | 509          | 1800                    | 600 | 845 | 91            | 102  | 3.0A | 10A             | 240/50/1            | 340  | 1/3 | R134a            | 2           |

\* The height includes the casters

\* Design and specifications subject to change without notice

\* Actual shipping weight may differ due to extra packing materals for product protection.