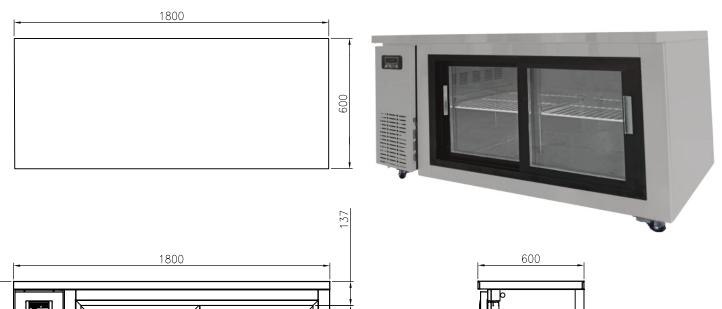

## **OPTIONAL MODELS**

þ

- Leg model
- 4" or 5" casters

| Model       | Capacity (ℓ) | Exterior Dimension (mm) |     |     | Net<br>Weight | -    | Amps | Power<br>Supply | Voltage<br>(V/Hz/Ø) | Watt | НР  | Refrig-<br>erant | No.<br>Door |
|-------------|--------------|-------------------------|-----|-----|---------------|------|------|-----------------|---------------------|------|-----|------------------|-------------|
|             |              | W                       | D   | н   | (kg)          | (kg) |      |                 |                     |      |     |                  |             |
| FT-1800R-SL | 509          | 1800                    | 600 | 845 | 91            | 102  | 3.0A | 10A             | 240/50/1            | 340  | 1/3 | R134a            | 2           |

\* The height includes the casters

\* Design and specifications subject to change without notice

\* Actual shipping weight may differ due to extra packing materals for product protection.